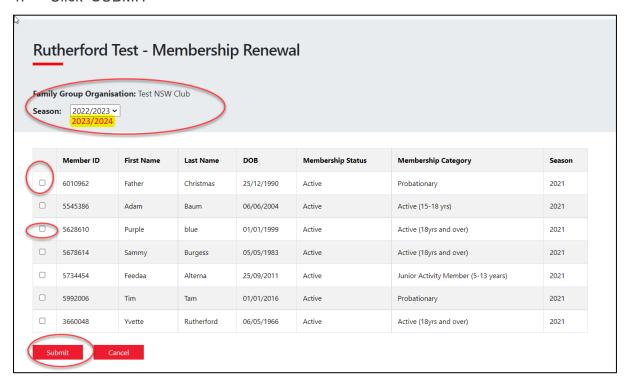

## 1. Click Renew Family

- Or If you don't see a RENEW link click on the Membership Menu tab and select: Family. Click on the 'renew membership' link for your family group.
- 2. Check the Season field shows the correct renewal season. Use the drop down box to select upcoming season 2023/2024.
- 3. Tick the checkbox next to each family member that you wish to renew membership for.
- 4. Click 'SUBMIT'

- 5. Select the desired Renewal Fee(s) from the options available for each family member (which is \$0.00 for Long Reef). Payment is required at longreef.com.
- 6. Click NEXT
- 7. Click NEXT again (Add On's N/A at Long Reef)
- 8. A summary of your renewal and associated membership fees will be displayed
- 9. Tick the three declaration checkboxes. If you wish to view the membership terms and condition's click on the 'declaration' link. Type in the name of the parent/guardian.