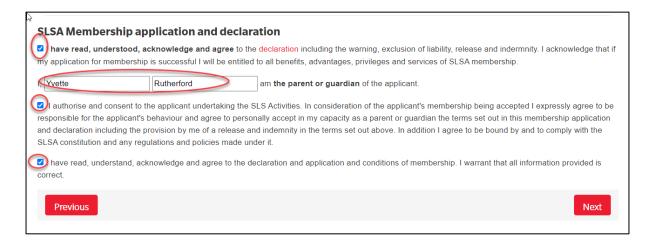

- 5. Select the desired Renewal Fee(s) from the options available for each family member (which is \$0.00 for Long Reef). Payment is required at longreef.com.
- 6. Click NEXT
- 7. Click NEXT again (Add On's N/A at Long Reef)
- 8. A summary of your renewal and associated membership fees will be displayed
- 9. Tick the three declaration checkboxes. If you wish to view the membership terms and condition's click on the 'declaration' link. Type in the name of the parent/guardian.

Click the NEXT button to send your application to your surf club for processing.