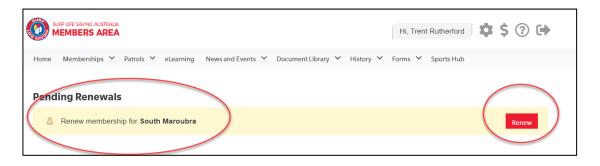

## **RENEWING – Family Group**

Once you have logged into the Members Area the system home page will provide a RENEW FAMILY link for any organisation that may require membership renewal, eg. Long Reef.

## 1. Click Renew Family

- Or If you don't see a RENEW link click on the Membership Menu tab and select: Family. Click on the 'renew membership' link for your family group.
- 2. Check the Season field shows the correct renewal season. Use the drop down box to select upcoming season 2023/2024.
- 3. Tick the checkbox next to each family member that you wish to renew membership for.
- 4. Click 'SUBMIT'