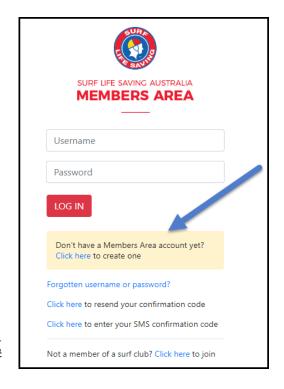

## **RENEWING MEMBERSHIP VIA MEMBERS AREA – Family**

Browse to <a href="https://members.sls.com.au">https://members.sls.com.au</a>

If you have a log in account, log in.

If you don't have a log in account you will see the option to create an Account highlighted in yellow